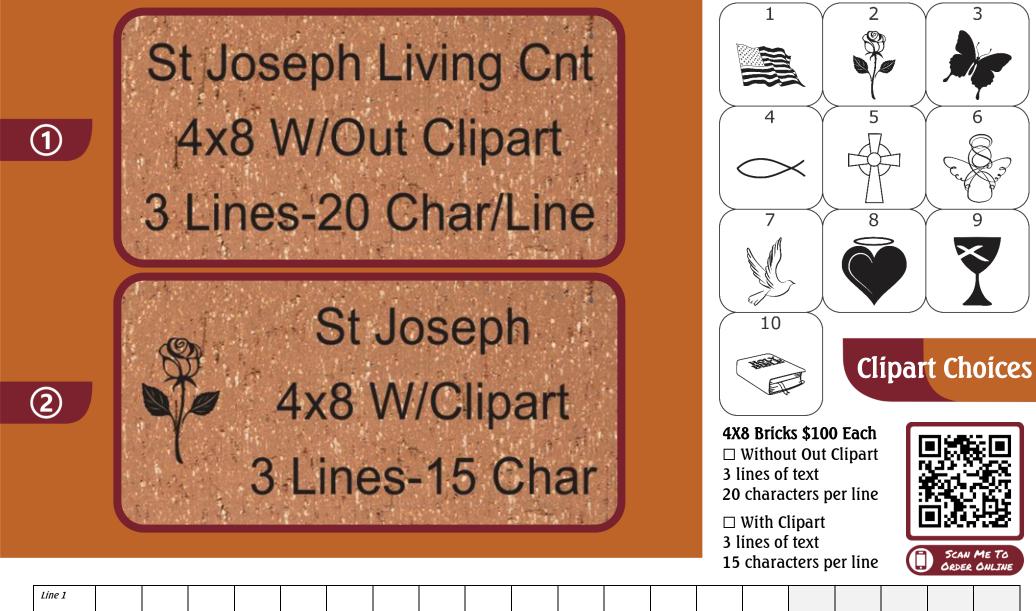

Scan the QR Code to Order Online or visit www.fundraisingbrick.com/sjlc/

Pay by check, complete this order form and return with payment to St. Joseph Living Center 14 Club Road, Windham, CT 06280 Make Checks Payable To: St. Joseph's Living Center "A Walk to Remember" Brick Campaign

Line 1
Imen and a standard and a st